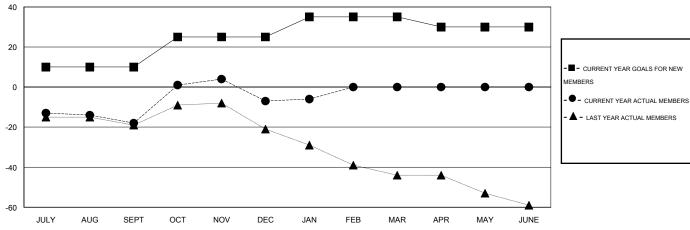

#### GOALS AND ACTUAL MEMBERS CUMULATIVE

| DROPPED CLUBS: 0 |         | 24 CLUBS OF 49 ADDED 1 OR MORE<br>NEW MEMBERS | GENDER DISTRIBUTION  MALE 1,294 (79.19%)  FEMALE 340 (20.81%) |                |     |
|------------------|---------|-----------------------------------------------|---------------------------------------------------------------|----------------|-----|
| DROPPED MEMBERS  |         |                                               | PEWALE                                                        | 0 10 (20.0170) |     |
| DECEASED         | 14<br>0 | CLICK HERE FOR HEALTH ASSESSMENT DATA         | FAMILY UNIT MEMBERS                                           |                | 339 |
| OTHER            | 80      |                                               | HEAD OF HOUSEHOLD                                             |                | 164 |
| TOTAL            | 94      |                                               | NON-HEAD OF HOUSEHOLD                                         | )              | 175 |