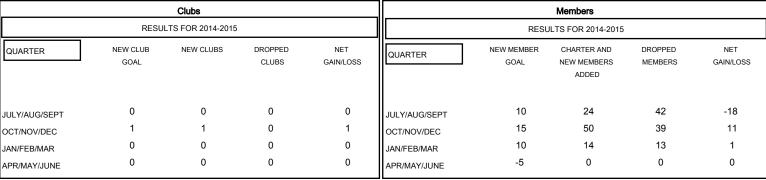

## MONTHLY MEMBERSHIP PROGRESS REPORT

### District 27 D2

Results as of: 1/31/2015

# GMT: Judy Hankom LOCATION WISCONSIN GMT CA 1



### GOALS AND ACTUAL NEW CLUBS CUMULATIVE



#### GOALS AND ACTUAL MEMBERS CUMULATIVE



| DROPPED CLUBS: 0 |         | 24 CLUBS OF 49 ADDED 1 OR MORE<br>NEW MEMBERS | GENDER DISTRIBUTION  MALE 1,294 (79.19%)  FEMALE 340 (20.81%) |                |     |
|------------------|---------|-----------------------------------------------|---------------------------------------------------------------|----------------|-----|
| DROPPED MEMBERS  |         |                                               | PEWALE                                                        | 0 10 (20.0170) |     |
| DECEASED         | 14<br>0 | CLICK HERE FOR HEALTH ASSESSMENT DATA         | FAMILY UNIT MEMBERS                                           |                | 339 |
| OTHER            | 80      |